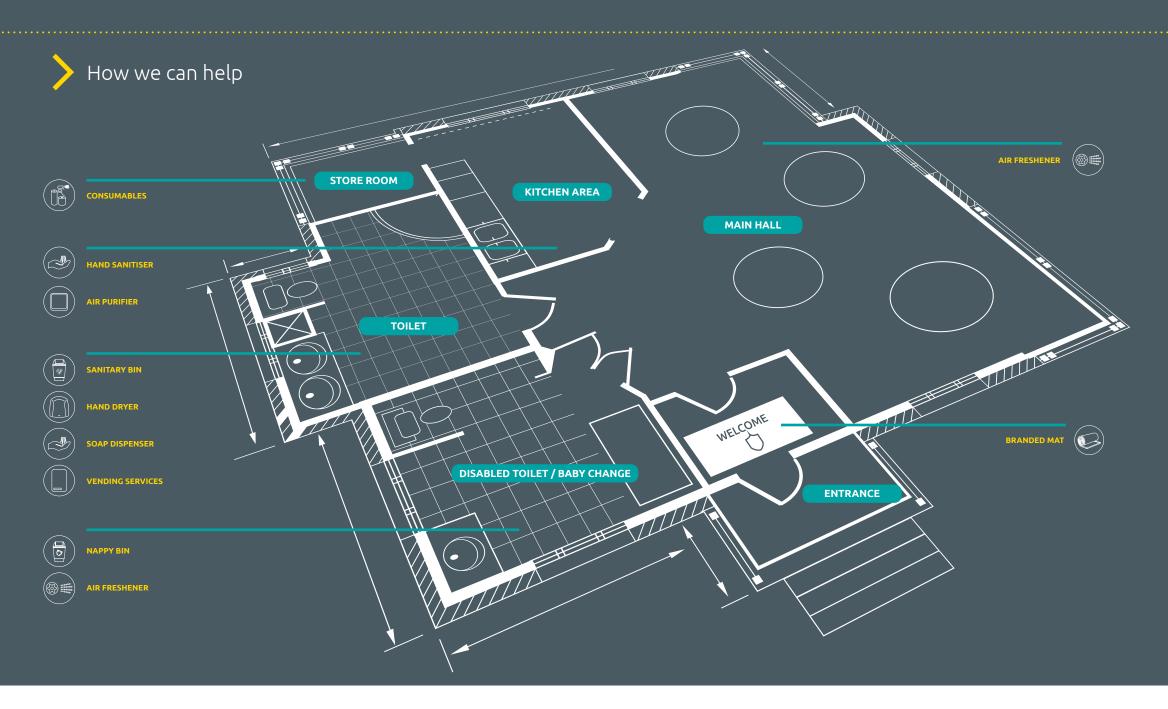

Traditionally, our most in-demand services for the clubs and organisations sector have included washroom maintenance, floorcare and safety services. Our experts continue to meet the needs of providers in this sector with a wide range of products and services.

#### Experts in washroom maintenance

• Our expert technicians visit more than 243,000 washrooms each year. With a team of over 3,000 professionally trained personnel, we are ideally placed to provide regular high-quality maintenance to the washrooms in your organisation.

#### Cleaner, dryer floors

• Our professionally installed mats are designed to prevent dirt and moisture from spreading through your building, reducing the risk of trips and falls. We offer an advanced laundering service to ensure that your mats remain clean, with flexible contracts that can be tailored to suit your site's ongoing requirements.

#### Legally compliant waste disposal

• We will hygienically dispose of nappy and incontinence waste safely and with respect for the environment through LifeCycle, our new process for disposing of hygiene waste. We divert the waste away from landfill, and process it to be used as an alternative fuel source.

### Creating healthier environments

• We provide several products that help to reduce the spread of bacteria in small and large space areas. From air purifiers to surface sanitisers, we can help to create a healthier atmosphere in your building.

Our community centre blueprint shows the most in-

and organisations sector.

demand services that we currently provide to the clubs

AIR FRESHENE

₽₽