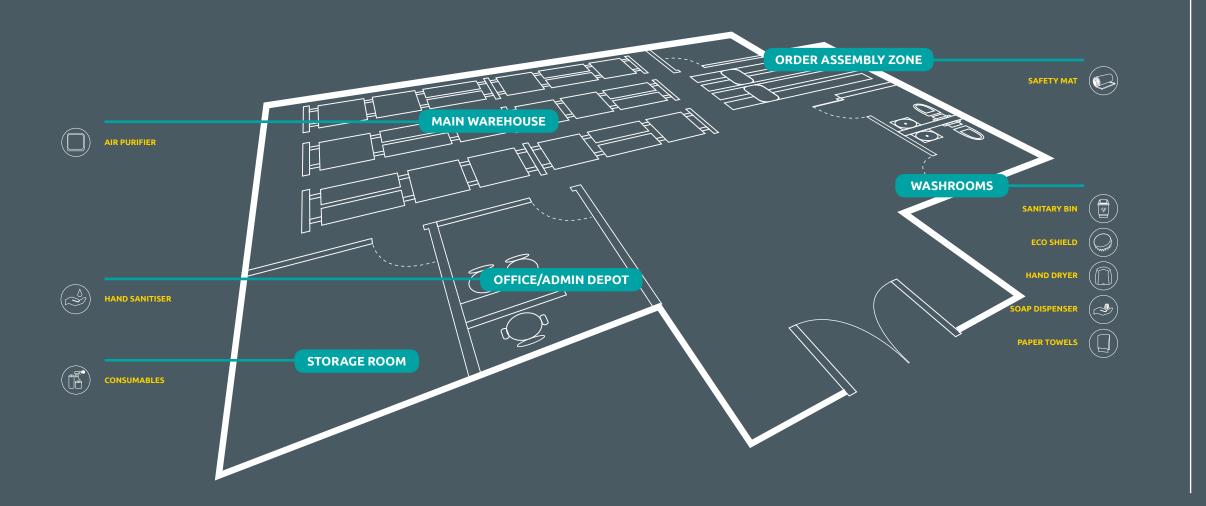

Our wholesale warehouse blueprint shows the most in-demand services that we currently provide to the manufacturing sector.

### **WE CAN HELP**

Traditionally, our most in-demand services for the manufacturing sector have included washroom maintenance, floorcare and safety services. Our experts continue to meet the needs of organisations in this sector with a wide range of products and services.