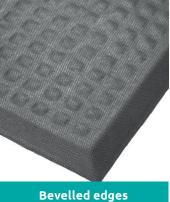

## Premium anti fatigue indoor **mats**

Premium anti fatigue mats are anti-microbial, mats that can be autoclave sterilised and commercially laundered.

- Ergonomically superior anti-fatigue mat.
- Textured surface offers superior slip and skid resistance.
- Bevelled edges create a smooth floor-to-mat transition, reducing slip and falls.
- 100% Nitrile Rubber
- Anti-microbial treatment reduces odours by inhibiting the growth of germs and bacteria.
- Lightweight and easy to clean.