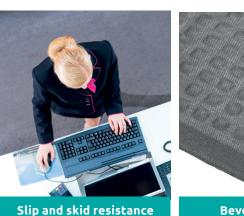

## Premium anti fatigue indoor **mats**

Premium anti fatigue mats are anti-microbial, mats that can be autoclave sterilised and commercially laundered.

- Ergonomically superior anti-fatigue mat.
- Textured surface offers superior slip and skid resistance.
- Bevelled edges create a smooth floor-to-mat transition, reducing slip and falls.
- 100% Nitrile Rubber
- Anti-microbial treatment reduces odours by inhibiting the growth of germs and bacteria.
- Lightweight and easy to clean.