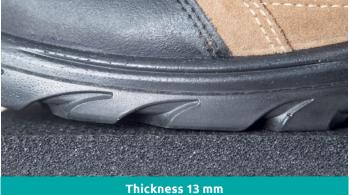

## Premium anti fatigue indoor **mats**

| Standard sizes (cm)                 |                                         |
|-------------------------------------|-----------------------------------------|
| 60x90*                              | 90x150*                                 |
| Size tolerance: +/- 5%<br>*in stock |                                         |
| Specifications                      |                                         |
| Thickness:                          | Closed cell<br>Nitrile Sponge<br>Rubber |
| Туре:                               | 13 mm                                   |