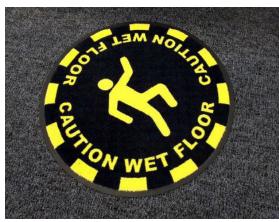

Help to remind people to follow instructions in your facility as well as protect floors from premature damage and slips with our new circular message mats.

## Key features:

- Available in 60cm diameter (minimum order of 4)
- 4 core designs for 60cm mats
- Available in 85cm diameter
- Bespoke messaging available in 85cm mats only
- Beneficial to your facility for highlighting necessary measures in place
- Easy to move to different locations around your facility
- Will fit in any area