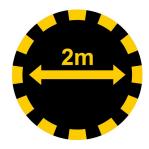

Help to remind people to follow instructions in your facility as well as protect floors from premature damage and slips with our new circular message mats.

## Key features:

- Available in 60cm diameter (minimum order of 4)
- 4 core designs for 60cm mats
- Available in 85cm diameter
- Bespoke messaging available in 85cm mats only
- Beneficial to your facility for highlighting necessary measures in place
- Easy to move to different locations around your facility
- Will fit in any area