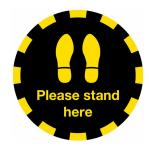

Help to remind people to follow instructions in your facility as well as protect floors from premature damage and slips with our new circular message mats.

## Key features:

- Available in 60cm diameter (minimum order of 4)
- 4 core designs for 60cm mats
- Available in 85cm diameter
- Bespoke messaging available in 85cm mats only
- Beneficial to your facility for highlighting necessary measures in place
- Easy to move to different locations around your facility
- Will fit in any area