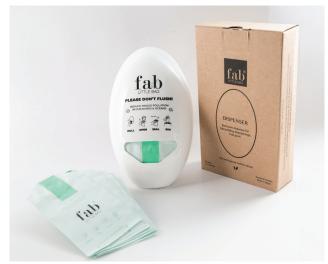

# FabLittleBag™ dispenser

#### Key features:

- Dispenses a single bag each time to help transfer waste hygienically in to the bin
- Takes 40 biodegradable bags

### Service

Serviced monthly or aligned to sanitary bin servicing. Installed as part of the **phs** service.

| Product specification   |                                                             |
|-------------------------|-------------------------------------------------------------|
| Capacity                | 40 bags                                                     |
| Bag dimensions          | 150mm (high) x 80mm (wide)                                  |
| Weight                  | 230g                                                        |
| Construction            | Made from ABS plastic making it tough and scratch resistant |
| Dispenser<br>dimensions | 130mm (wide) x 220mm (high)                                 |