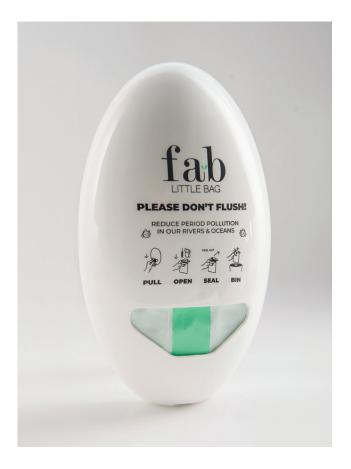

# FabLittleBag™ dispenser

## Hygienic transfer of sanitary waste

Hygienically transfer soiled feminine hygiene products to your cubicles sanitary disposal unit, or use FabLittleBag to dispose of the waste at a later time, as FabLittleBag will seal in the waste creating a leak proof package.

#### Key features:

- Dispenses a single bag each time to help transfer waste hygienically in to the bin
- Takes 40 biodegradable bags

#### **Installation**

Adhesive backing for simple installation to avoid any damage to the walls or can be screwed on to the wall if needed.