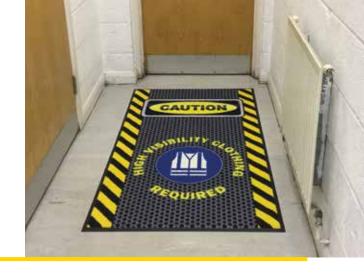

## PPE message mats

Creating a clean and safe environment is important, which is why **phs'** floorcare solutions are integral to keeping floors clean throughout any workplace.

PPE message mats offer limitless design opportunities providing additional health and safety signage.

## Key features

- Standard service is 26p.a. (fortnightly).
- Monthly (13p.a.) and weekly (52p.a.) available.
- Backing = 100% nitrile rubber.
- Total thickness = 9mm.
- Fire resistance = Cfl-s1.
- 18mm anti-trip rubber border all around.
- Standard PPE mats
- Antistatic = <2kV.
- BS8300 / DDA / ADA compliant.
- Gripper or smooth backed.
- 12 standard design choices.
- Other designs available.
- Internal use only.