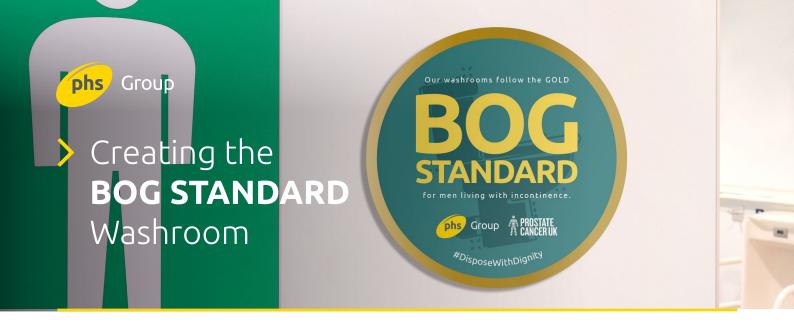

#### **Gold Standard**

**Requirements:** All the above and active participation in awareness drives, supporting Prostate Cancer UK. To help aid this awareness, we have created a campaign toolkit, which includes downloadable assets, posters, stickers, social media posts and content.

**Purpose:** Demonstrates a comprehensive commitment to broader awareness and support initiatives, promoting a culture of understanding and action towards men's health issues.

Prostate cancer affects