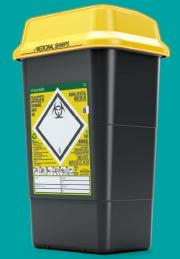

### The all new 5 & 7 Litre Sharps Containers

With DUAL PROTECT PRO

#### **GREENER**

## 100% recycled plastic base