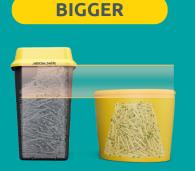

# **18%**\* greater capacity than competitor

7L versus competitor

**13%** greater capacity than previous 7 litre model

• New 7 litre

**64%** larger in-mould label