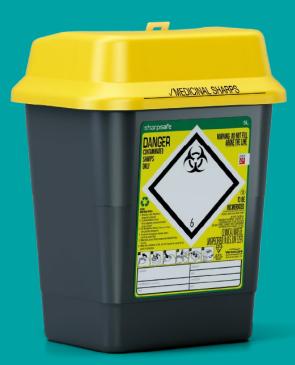

### The all new 5 & 7 Litre Sharps Containers

With DUAL PROTECT PRO

#### SAFER

- Star disconnection for injector pens
- Luer lock & Luer slip combined disconnection feature
- Puncture resistant
- Safe assembly four audible clicks for secure containment
- Clearly visible fill lines and safe space
- Carry handle compatible with existing SafeClip bracket