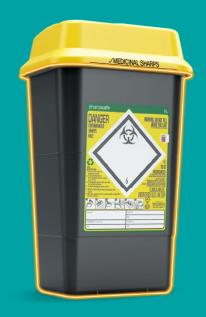

### The all new 5 & 7 Litre Sharps Containers

With DUAL PROTECT PRO

#### SAFER

- Star disconnection for injector pens
- Luer lock & Luer slip combined disconnection feature
- Puncture resistant
- Safe assembly four audible clicks for secure containment
- Clearly visible fill lines and safe space
- Carry handle compatible with existing SafeClip bracket