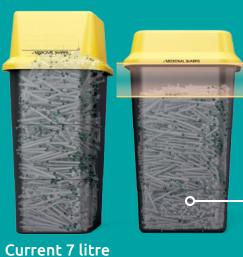

# **18%**\* greater capacity than competitor

7L versus competitor

**13%** greater capacity than previous 7 litre model

• New 7 litre

**64%** larger in-mould label