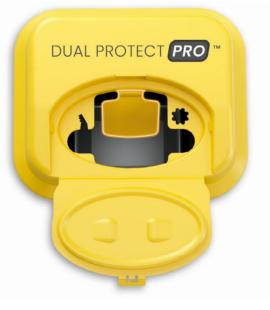

### The all new 5 & 7 Litre Sharps Containers

With DUAL PROTECT PRO

#### SAFER

- Star disconnection for injector pens
- Luer lock & Luer slip combined disconnection feature
- Puncture resistant
- Safe assembly four audible clicks for secure containment
- Clearly visible fill lines and safe space
- Carry handle compatible with existing SafeClip bracket