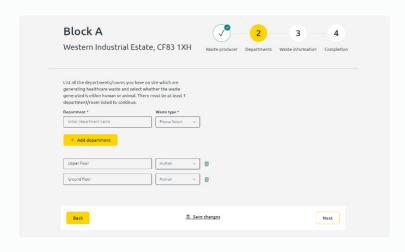

#### **Stage 2 -** Departments

Enter a department name. You can input the specific name or number for each department/ room generating healthcare waste, or as the example shows you can state where it is located on your premises.

Select either human or animal to indicate if the waste generated in the department/room is from human or animal treatments.

Click + Add department to confirm.

Here is the place to list all the departments/rooms you have on site which are generating healthcare waste. There must be at least 1 department/room listed to continue.

Repeat steps 1 – 3 to add more departments/rooms.

Click the bin icon to remove a department/room.