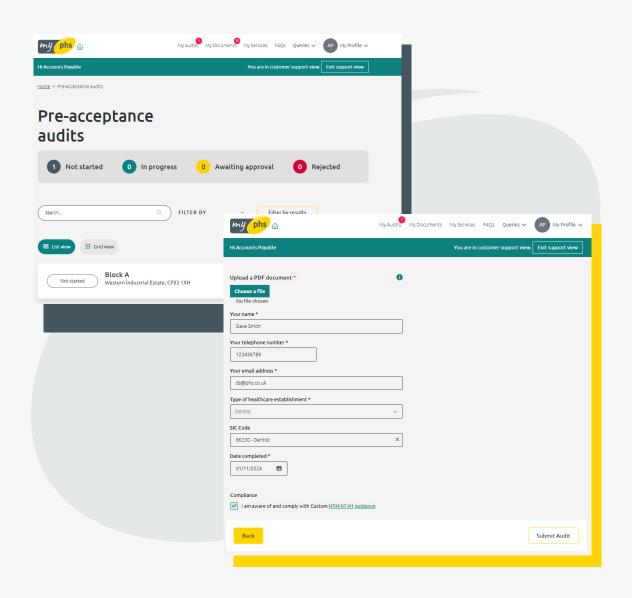

## How do I log into the My**phs** portal?

As a customer, you can take advantage of our customer **myphs portal** and manage your account online. With our portal, you will be able to access and submit your pre-acceptance audit, as well as accessing information such as your service history, invoices and useful **phs** resources. The registration process only takes a few minutes. If you're not already registered, click here to **register now.** You will need your location's postcode and if you have received it. your **phs** account number too.

## What do I need before I complete the audit form?

- 1. Undertake a review of HTM07-01 in relation to waste classification, segregation, and disposal to help you identify the items you have on site.
- 2. Set aside time to walk around the departments/rooms on your site, noting down which waste containers, bins and bags are in each one, and what treatments are being carried out to generate the waste.
- **3.** Once you've compiled all the information for the waste on your site you can login to the **myphs portal**, click on the My Audit section and begin completing the online audit. If you have your own audit, you can upload a PDF copy here too.
- **4.** Remember, we're here to help. You can **raise a query** directly on the my**phs** portal and a member of the team will be in touch. If you're uploading a copy of your own audit, you may find it helpful to request a list of your **phs** contracted waste services to ensure they're all included.

## How do I complete the audit form?

- Our digital pre-acceptance audit form can be found online in the myphs portal.
- · Click the My Audits area link found on the homepage. If you have an audit to complete it will be displayed here.
- Select Start to begin. If you return to this page after beginning your audit, the link will have changed to Resume.
- On average it will take around 10 minutes to complete, and for your convenience you can save your progress at any point and return to it later.
- Before beginning the audit, please take some time to gather the necessary information listed here.
- There are four stages to complete:
- 1. Waste Producer --> Enter your site details, your contact details, and the contact details of the person who carried out the audit and provided you with the details if it wasn't you.
- 2. Departments --> Add each department/room on site which is generating healthcare waste and select whether the waste is human or animal.
- 3. Waste Information --> Your contracted healthcare products are listed here. Select the department(s) they're located in and enter the quantity in each.
- **4.** Completion --> Review your audit summary and add details of any waste collected by companies other than **phs**.