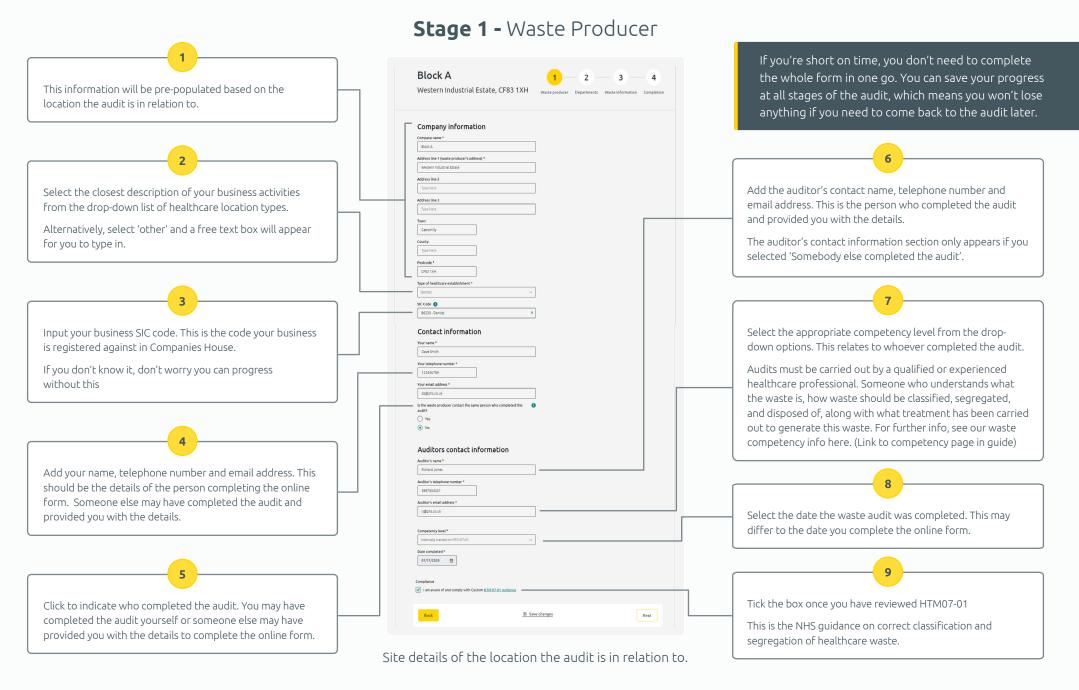

## How do I complete the audit form?

- Our digital pre-acceptance audit form can be found online in the myphs portal.
- · Click the My Audits area link found on the homepage. If you have an audit to complete it will be displayed here.
- Select Start to begin. If you return to this page after beginning your audit, the link will have changed to Resume.
- On average it will take around 10 minutes to complete, and for your convenience you can save your progress at any point and return to it later.
- Before beginning the audit, please take some time to gather the necessary information listed here.
- There are four stages to complete:
- 1. Waste Producer --> Enter your site details, your contact details, and the contact details of the person who carried out the audit and provided you with the details if it wasn't you.
- 2. Departments --> Add each department/room on site which is generating healthcare waste and select whether the waste is human or animal.
- 3. Waste Information --> Your contracted healthcare products are listed here. Select the department(s) they're located in and enter the quantity in each.
- **4.** Completion --> Review your audit summary and add details of any waste collected by companies other than **phs**.

The first section of the audit asks for the contact details of the person completing the online audit form. If somebody else provided them with the details so they can complete the online form, their contact details are requested here too.

#### Who completes the audit?

A pre-acceptance audit must be completed by the waste producer or a qualified competent 3rd party. You can have someone else upload the information onto the **phs** audit form on your behalf, ensuring they also include the contact details of the person who physically conducted the audit.

The audit can be completed by yourselves, or you can arrange for a qualified and competent 3rd party to complete it on your behalf. Info on waste competency can be found **here.** 