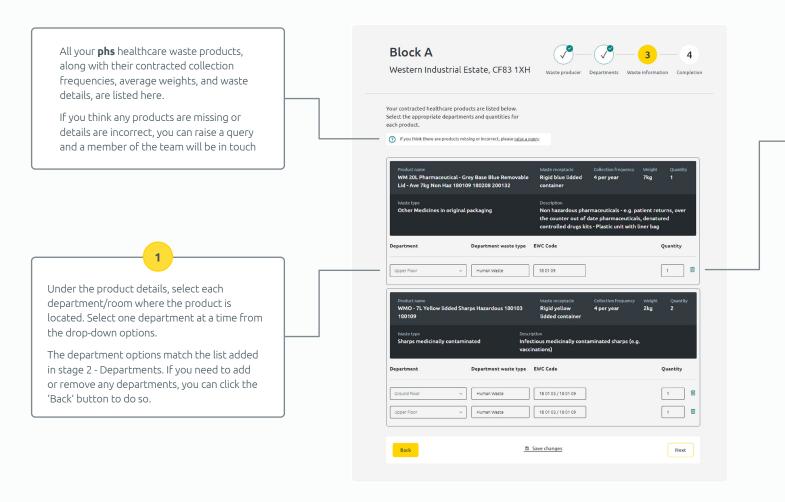

#### **Stage 3 -** Waste Information

All your **phs** contracted healthcare products are listed here. Select the appropriate departments and quantities for each product.

Enter the quantity of the product located in each department/room.

Once completed, the quantities entered should total the contracted quantity shown in the product details above.

You can use the link at the top of the screen to raise a query if the contracted quantity doesn't match the quantity on site.

Repeat steps 1 and 2 for each of your contracted products.

At least one department/room must be selected per product and the total quantity per product must match the contracted quantity shown.

If any details need amending when you click 'Next', a message will appear to advise you how.