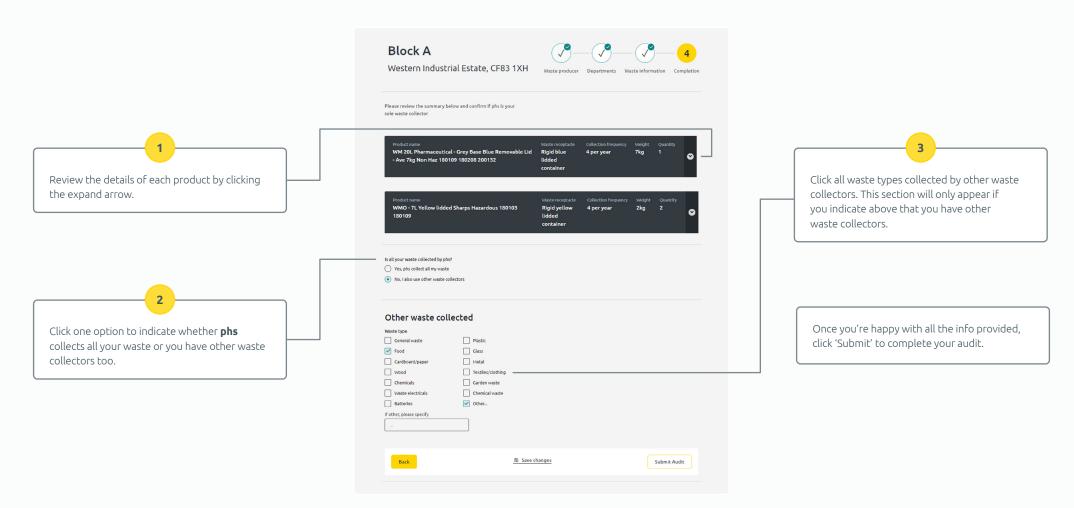

#### **Stage 4 -** Completion

Review your audit summary and add details of any waste collected by companies other than **phs**.